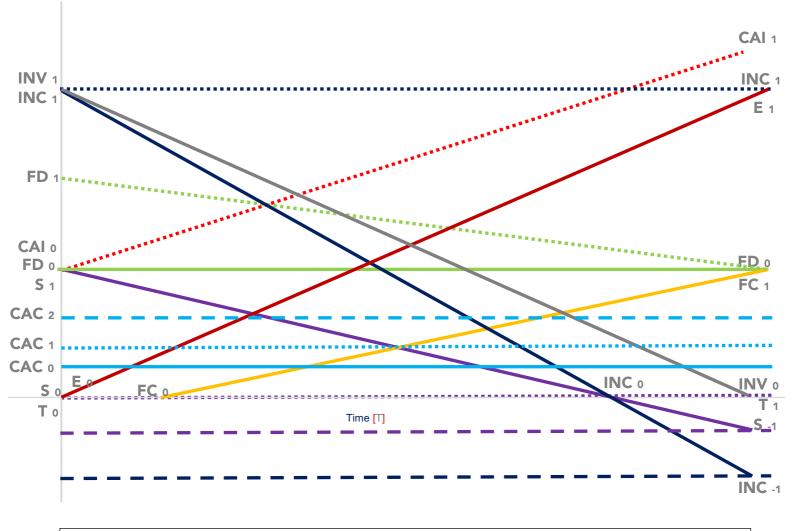

## NIGERIA . DATA . SARS-COV2 | COVID-19

| FIGURE:       | COVID-19 Economic Impact Assessment |
|---------------|-------------------------------------|
| AUTHOR:       | Sidney ALLO                         |
| IMAGE SOURCE: | allo sbt   Consulting               |

- FC Food Cover
- FD Food Demand
- CAI Covid-19 Attributable Inflation
- CAC Covid-19 Attributable Crime
- INV Investment
- INC Income
- E Expenditure [Healthcare + Ancillary Resources]
- S Savings
- T Time

## NIGERIA . DATA . SARS-COV2 | COVID-19

| FC 0 -  | Minimum/Start Food Cover Provision                                 |
|---------|--------------------------------------------------------------------|
| FC 1 -  | Maximum Food Cover Provision                                       |
| FD 0 -  | Essential Food Demand of Population                                |
| FD 1 -  | Luxury Food Demand of Population                                   |
|         | = FD Shortfall<br>= 0 [No FD Shortfall]                            |
| CAI 0 - | Start of Restriction Implies an Increment in Supply Cost           |
| CAI 1 - | Maximum Restriction Implies Further Increment in Supply Cost       |
| CAC 0 - | Standard Crime Rate                                                |
| CAC 1-  | Increased Crime Rate from Increased Sufferings through lack        |
| CAC 2-  | Disproportionate Crime Rate from Excessive Hardship                |
| INC 1 - | Regular Income reduction due to Non-Economic Activity              |
| INC 0 - | No Income                                                          |
| INC -1- | Deficit                                                            |
| INV 1 - | Investment Funding Expenditure in place of Income                  |
| INV 0 - | Zero Investment                                                    |
| E 0 -   | Minimum/Start Expenditure Cover [Healthcare + Ancillary Resources] |
| E 1 -   | Maximum Expenditure Cover [Healthcare + Ancillary Resources]       |
| S 0 -   | No Savings                                                         |
| S 1 -   | Savings                                                            |
| S -1 -  | Overdraft                                                          |
| T0 -    | Pandemic Tracking/Monitoring/Entry Time                            |
| T1 -    | Pandemic Eradication/Isolation/Close/Exit/Wipeout Time             |